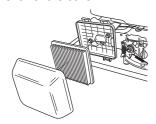

# Dismantling and assembling the cutter

WARNING! Always wear heavy-duty gloves when servicing and maintaining the cutting equipment. The cutters are very sharp and cuts can occur very easily.

The ignition lead should always be removed from the spark plug before repair, cleaning or maintenance work.

#### Dismantling

Unscrew the bolt holding the cutter.

- · Remove bolt, washer and cup spring.
- · Remove the cutter.

#### **Assembly**

 Position the cutter so that the cutting edge faces in the direction of rotation.

 Fit the cup spring, make sure it centres correctly on the engine shaft.

 Fit the washer and tighten the bolt correctly. The bolt should be tightened with a torque of 45-60 Nm.